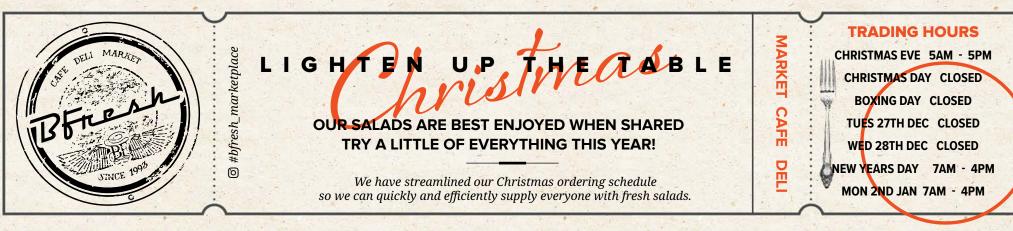

**CUT OFF DATE** is Wednesday 21st Dec, orders must be in by then, there will be plenty available in deli on Christmas Eve - if you missed the cut off.

Please bring your order slip and receipt (or take a photo with order number, so we can quickly check you off.)